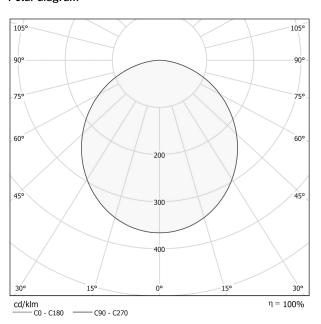

EST PERFORMANCE | 850°                     |
| PACKING DIMENSIONS (CM)    | 203,0 x 18,0 x 203,0     |
|                            |                          |



Suspension lighting fixture for interiors, with direct light emission.

Pickled sheet metal structure in polyacrylic paint.

Aluminium dissipation plates.

Pickled sheet metal covers in white, black or bronze polyacrylic paint, or with gold leaf

Diffuser in modelled polycarbonate with opaline finish.

Suspension kit with griplocks and 5m (196,9") long steel cables.

5m (196,9") long power cable in transparent PVC.

Power canopy with galvanized sheet metal ceiling bracket and pickled sheet metal covering in white, black or bronze polyacrylic paint, or with gold leaf coating.







### **Technical drawing**



## Polar diagram