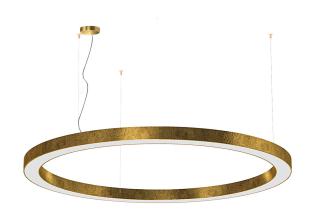

Suspension lighting fixture for interiors, with direct light emission.

Pickled sheet metal structure in polyacrylic paint.

Aluminium dissipation plates.

Pickled sheet metal covers in white, black or bronze polyacrylic paint, or with gold leaf

Diffuser in modelled polycarbonate with opaline finish.

Suspension kit with griplocks and 5m (196,9") long steel cables.

5m (196,9") long power cable in transparent PVC.

Power canopy with galvanized sheet metal ceiling bracket and pickled sheet metal covering in white, black or bronze polyacrylic paint, or with gold leaf coating.