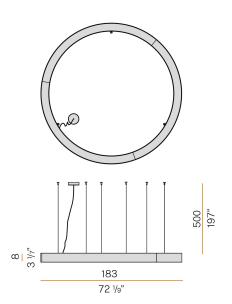

|
| GLOW WIRE TEST PERFORMANCE | 850°                     |
| PACKING DIMENSIONS (CM)    | 203,0 x 18,0 x 203,0     |
|                            |                          |



Suspension lighting fixture for interiors, with direct light emission.

Pickled sheet metal structure in polyacrylic paint.

Aluminium dissipation plates.

Pickled sheet metal covers in white, black or bronze polyacrylic paint, or with gold leaf

Diffuser in modelled polycarbonate with opaline finish.

Suspension kit with griplocks and 5m (196,9") long steel cables.

5m (196,9") long power cable in transparent PVC.

Power canopy with galvanized sheet metal ceiling bracket and pickled sheet metal covering in white, black or bronze polyacrylic paint, or with gold leaf coating.







### **Technical drawing**



## Polar diagram